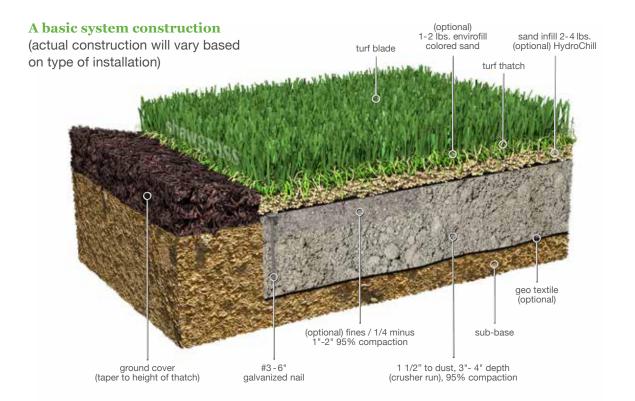

Varsity    | Residential / Light commercial      | 1                |
| Landscape        | Journey    | Residential / Low traffic           | 1                |
| Landscape        | Bermuda    | Commercial / High traffic           | 2                |
| Landscape        | Rye        | Residential / Low traffic           | 1                |
| Landscape        | Classic    | Residential / Light commercial      | 2                |
| Landscape        | Coastal    | Residential                         | 2                |
| Performance      | Elevate    | Indoor / Outdoor                    | 1                |
| Playground       | Recess     | Indoor / Outdoor                    | 1                |
| Active Lifestyle | Active     | Putting / Bocce ball / Batting cage | 3                |



# Commercial Landscape

Shawgrass can turn an outdoor space into an area that looks natural and is functional. Our synthetic turf will create an inviting and professional atmosphere for both employees and customers.

Synthetic turf from Shawgrass is densely constructed to provide an outdoor area with unmatched realism and curb appeal. Our turf systems can help save money on annual maintenance costs. Being almost maintenance-free allows you to focus on your business priorities and not on landscaping. Let Shawgrass help enhance your brand and save money all while giving you a professional landscape look year-round.

#### **Durable** Withstands high foot traffic

#### Cooler

HydroChill helps keep summer heat more comfortable

Reduced Maintenance Minimizes cost of landscaping



Classic Col