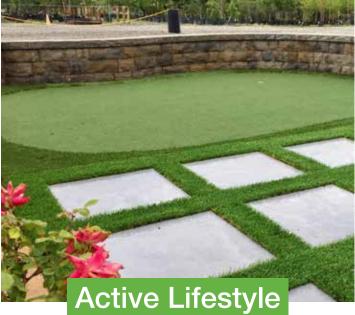

Whether you're a golfer looking to improve your short game, a parent trying to help your little slugger get ahead in the game, or just looking to entertain your guests with a round of bocce ball, Shawgrass has you covered with our active lifestyle turf.

Instead of investing a great deal of time and money into improving your game through the use of public recreational facilities with limited business hours, invest in improving your back yard so you can practice when you want.

Shawgrass offers a complete line of putting turf, batting cage turf, and recreational turf, all designed to look and perform just like the real thing.

Durable Tested for high use Nonabrasive Makes workouts more comfortable