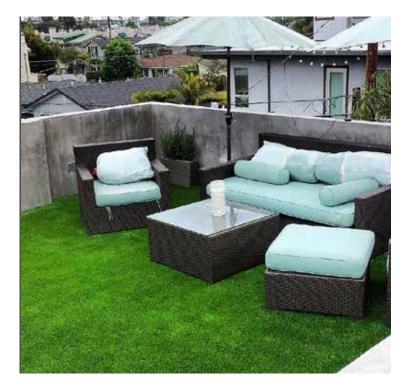

# Commercial Landscape

Shawgrass can turn an outdoor space into an area that looks natural and is functional. Our synthetic turf will create an inviting and professional atmosphere for both employees and customers.

Synthetic turf from Shawgrass is densely constructed to provide an outdoor area with unmatched realism and curb appeal. Our turf systems can help save money on annual maintenance costs. Being almost maintenance-free allows you to focus on your business priorities and not on landscaping. Let Shawgrass help enhance your brand and save money all while giving you a professional landscape look year-round.